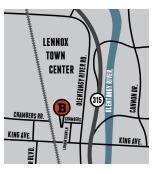

# THURSDAY, MARCH 14

1551 Lennox Town Ln. Columbus, OH 43212

#### 614.928.9361 Brenzpizzaco.com

No coupon code required. Just mention Waynesville.

Online ordering or calling ahead helpful but not required.

Directions from The Schottenstein Center: Go south along Olentangy River Rd. Turn right onto Chambers Rd. just past Lennox Town Center. Brenz is right next to Petco and AT&T.