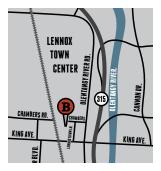

## THURSDAY, MARCH 14

1551 Lennox Town Ln. Columbus, OH 43212

#### 614.928.9361 Brenzpizzaco.com

No coupon code required. Just mention Waynesville.

Online ordering or calling ahead helpful but not required. Directions from The Schottenstein Center: Go south along Olentangy River Rd. Turn right onto Chambers Rd. just past Lennox Town Center. Brenz is right next to Petco and AT&T.