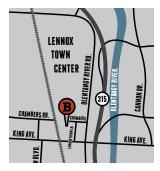

## THURSDAY, MARCH 14

1551 Lennox Town Ln. Columbus, OH 43212

#### 614.928.9361 Brenzpizzaco.com

No coupon code required. Just mention Waynesville.

Online ordering or calling ahead helpful but not required.

Directions from The Schottenstein Center: Go south along Olentangy River Rd. Turn right onto Chambers Rd. just past Lennox Town Center. Brenz is right next to Petco and AT&T.