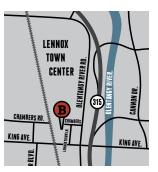

# THURSDAY, MARCH 14

1551 Lennox Town Ln. Columbus, OH 43212

## 614.928.9361 Brenzpizzaco.com

No coupon code required. Just mention Waynesville.

Online ordering or calling ahead helpful but not required.

Directions from The Schottenstein Center: Go south along Olentangy River Rd. Turn right onto Chambers Rd. just past Lennox Town Center. Brenz is right next to Petco and AT&T.